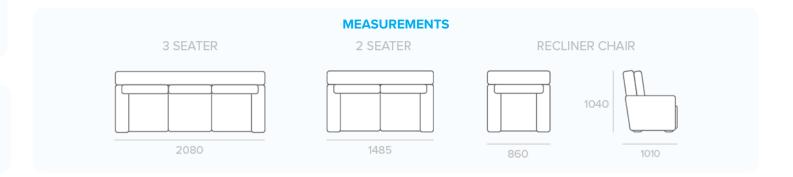

| FEATURES & BENEFITS |                                                         |                                                                                                                                                                                                                                                                                                                     |
|---------------------|---------------------------------------------------------|---------------------------------------------------------------------------------------------------------------------------------------------------------------------------------------------------------------------------------------------------------------------------------------------------------------------|
| FRAME               | FSC certified Pine and Plywood frame                    | A sturdy frame constructed with sustainably sourced timber provides a solid and long-lasting base to the suite                                                                                                                                                                                                      |
| FOUNDATION          | Heavy gauge steel<br>Zig Zag springs                    | The foundation delivers long-lasting support & the first layer of comfort                                                                                                                                                                                                                                           |
| FOAM                | Foam & fibre                                            | The high-density layered foam offers exceptional support, while the luxurious top layer of fibre adds an extra dimension of indulgent comfort                                                                                                                                                                       |
| UPHOLSTERY          | Stocked in Teramo fabric                                | Stocked in Charcoal and Olive coloured Teramo fabric options                                                                                                                                                                                                                                                        |
| MECHANISM           | Tested up to 150kgs at 25,000 cycles                    | This robust recliner mechanism boasts an impressive 150kg weight-loading capacity (30kg higher than standard mechanisms), ensuring reliable performance for years to come                                                                                                                                           |
| DUAL<br>POWERED     | Powered headrest and recline with zero gravity position | Elevate your comfort level with recliners and headrests that adjust effortlessly at the touch of a button, offering the ultimate in customized comfort! Power headrests provide additional head and neck support when in the reclined position so you can focus on what's in front of you, rather than the ceiling! |
| USB<br>OUTLETS      | USB ports located in the hand controller                | Convenient device charging at your fingertips eliminates the need to search for an outlet. Charge smartphones, tablets, and other small gadgets while comfortably seated. USB ports located in the recliner control panels on the ends of the seats                                                                 |
|                     |                                                         |                                                                                                                                                                                                                                                                                                                     |