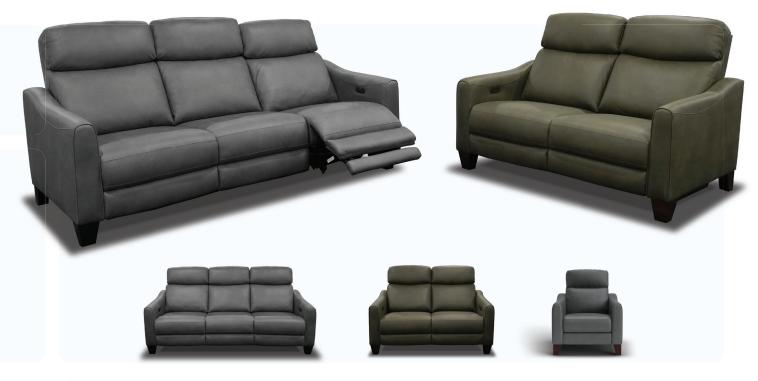

## **RADLEY** LOUNGE

The Radley range boasts an elegant high-leg design, leather upholstery and double powered recline & headrest for comfort and convenience. Zero gravity recline position allows for a greater range of recline and relaxation

## RADLEY LOUNGE